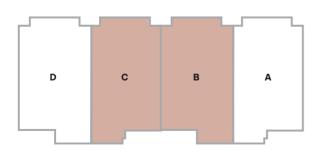

# TOWNHOUSE MIDDLE UNIT

| RECEPTION      | 58        | M²                    |
|----------------|-----------|-----------------------|
| KITCHEN        | 3.7 x 4.3 | <b>M</b> <sup>2</sup> |
| GUEST TOILET   | 1.6 x 1.3 | <b>M</b> <sup>2</sup> |
| ENTRANCE/LOBBY | 1.6 x 1.5 | <b>M</b> <sup>2</sup> |
| TOTAL          | 87        | M <sup>2</sup>        |

# TOWNHOUSE CORNER UNIT

| RECEPTION      | 58        | M <sup>2</sup>        |
|----------------|-----------|-----------------------|
| KITCHEN        | 3.7 x 4.3 | <b>M</b> <sup>2</sup> |
| GUEST TOILET   | 1.6 x 1.3 | <b>M</b> <sup>2</sup> |
| ENTRANCE/LOBBY | 1.6 x 1.5 | <b>M</b> <sup>2</sup> |
| TOTAL          | 88.5      | M <sup>2</sup>        |