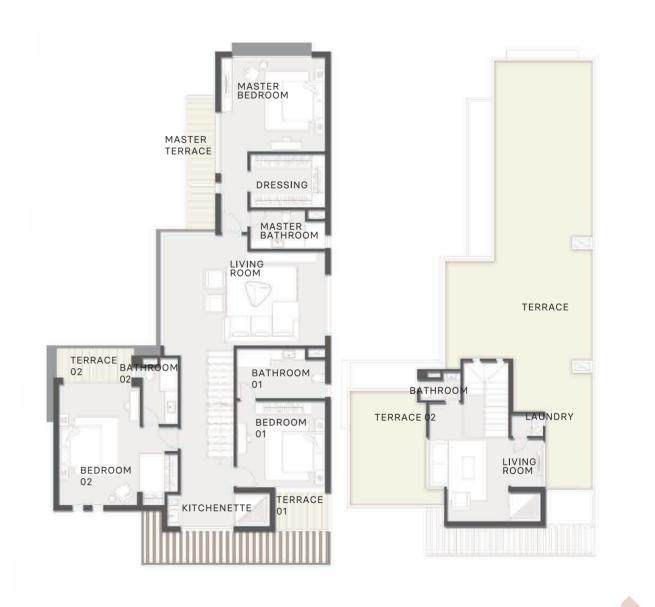

#### FIRST FLOOR

| MASTER BEDROOM  | 4 x 4.75   | M <sup>2</sup> |
|-----------------|------------|----------------|
| DRESSING        | 2.8 x 2.4  | M <sup>2</sup> |
| MASTER BATHROOM | 3.5 x 1.7  | M²             |
| BEDROOM 01      | 4 x 4      | M <sup>2</sup> |
| BATHROOM 01     | 3.5 x 1.7  | M²             |
| BEDROOM TERRACE | 2.6 x 1.2  | M²             |
| BEDROOM 02      | 4.3 x 4    | M²             |
| BATHROOM 02     | 2.7 x 1.85 | M²             |
| LIVING ROOM     | 4 x 5      | M²             |
| LIVING TERRACE  | 4.2 x 1.9  | M <sup>2</sup> |
| TOTAL AREA      | 138.25     | M <sup>2</sup> |

### ROOF

| TERRACE     | 82        | M²             |
|-------------|-----------|----------------|
| LIVING ROOM | 3.3 x 4.7 | M <sup>2</sup> |
| ВАТНГООМ    | 1.9 x 1.5 | M <sup>2</sup> |
| TOTAL AREA  | 31.25     | M <sup>2</sup> |