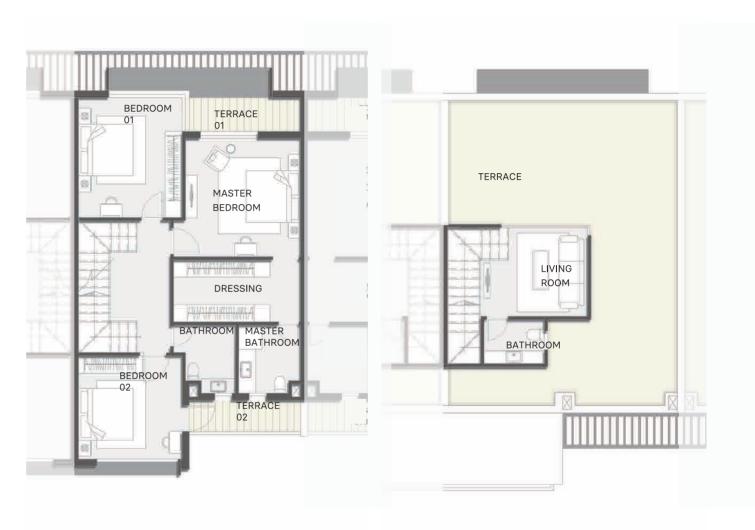

| MASTER BEDROOM  | 4.1 x 4    | <b>M</b> <sup>2</sup> |
|-----------------|------------|-----------------------|
| DRESSING        | 4.5 x 2.2  | <b>M</b> <sup>2</sup> |
| MASTER BATHROOM | 2.4 x 2.15 | <b>M</b> <sup>2</sup> |
| TERRACE 01      | 1.2 x 4.1  | <b>M</b> <sup>2</sup> |
| BEDROOM 01      | 3.65 x 4.2 | <b>M</b> <sup>2</sup> |
| BEDROOM 02      | 3.6 x 3.6  | <b>M</b> <sup>2</sup> |
| ВАТНКООМ        | 2.4 x 2.2  | <b>M</b> <sup>2</sup> |
| TERRACE 02      | 1.3 x 4.1  | <b>M</b> <sup>2</sup> |
| TOTAL           | 9 5        | M <sup>2</sup>        |
|                 |            |                       |

| TERRACE     | 5 9     | <b>M</b> <sup>2</sup> |
|-------------|---------|-----------------------|
| LIVING ROOM | 3 x 3.6 | M <sup>2</sup>        |
| BATHROOM    | 2 x 1.5 | <b>M</b> <sup>2</sup> |
| TOTAL       | 21.5    | M <sup>2</sup>        |

| MASTER BEDROOM  | 4.1 x 4    | <b>M</b> <sup>2</sup> |
|-----------------|------------|-----------------------|
| DRESSING        | 4.5 x 2.2  | <b>M</b> <sup>2</sup> |
| MASTER BATHROOM | 2.4 x 2.15 | <b>M</b> <sup>2</sup> |
| BEDROOM 01      | 3.65 x 4.2 | <b>M</b> <sup>2</sup> |
| TERRACE 01      | 1.2 x 4.1  | <b>M</b> <sup>2</sup> |
| BEDROOM 02      | 3.6 x 3.6  | <b>M</b> <sup>2</sup> |
| BATHROOM 02     | 2.4 x 2.2  | <b>M</b> <sup>2</sup> |
| TERRACE 02      | 1.3 x 4.1  | <b>M</b> <sup>2</sup> |
| TOTAL           | 96.25      | M <sup>2</sup>        |

| TERRACE     | 5 9     | <b>M</b> <sup>2</sup> |
|-------------|---------|-----------------------|
| LIVING ROOM | 3.6 x 3 | <b>M</b> <sup>2</sup> |
| ВАТНКООМ    | 2 x 1.5 | <b>M</b> <sup>2</sup> |
| TOTAL       | 21.5    | M <sup>2</sup>        |