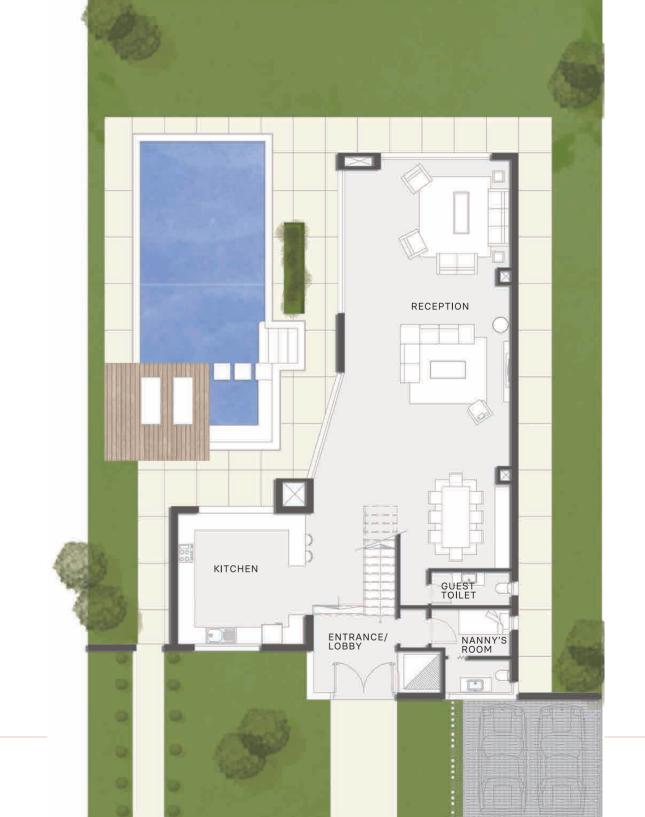

### GROUND FLOOR

| TOTAL AREA     | 125.5     | M <sup>2</sup>        |
|----------------|-----------|-----------------------|
| ENTRANCE/LOBBY | 1.2 x 2.3 | M <sup>2</sup>        |
| NANNY'S ROOM   | 3.3 x 2.2 | <b>M</b> <sup>2</sup> |
| GUEST TOILET   | 2.2 x 1.5 | <b>M</b> <sup>2</sup> |
| KITCHEN        | 4 x 4.5   | <b>M</b> <sup>2</sup> |
| RECEPTION      | 75        | M <sup>2</sup>        |