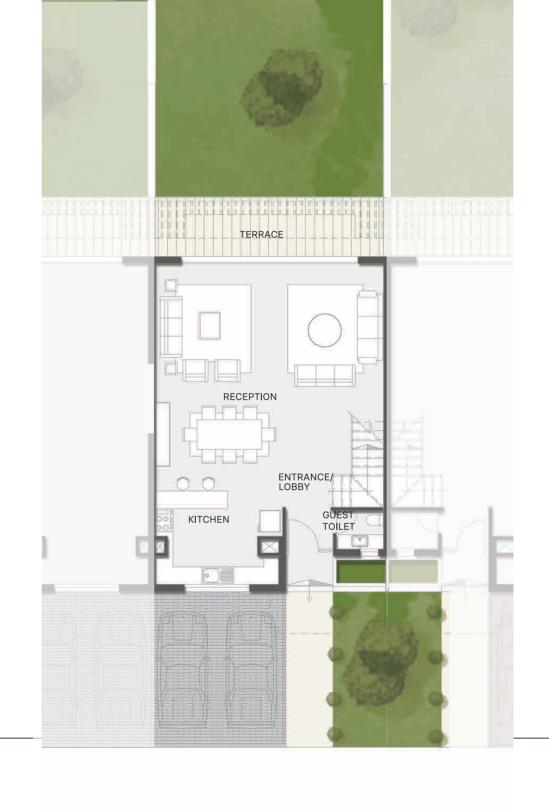

# TOWNHOUSE MIDDLE UNIT

| RECEPTION      | 58        | M²                    |
|----------------|-----------|-----------------------|
| KITCHEN        | 3.7 x 4.3 | <b>M</b> <sup>2</sup> |
| GUEST TOILET   | 1.6 x 1.3 | <b>M</b> <sup>2</sup> |
| ENTRANCE/LOBBY | 1.6 x 1.5 | <b>M</b> <sup>2</sup> |
| TOTAL          | 87        | M <sup>2</sup>        |

# TOWNHOUSE CORNER UNIT

| RECEPTION      | 58        | M <sup>2</sup>        |
|----------------|-----------|-----------------------|
| KITCHEN        | 3.7 x 4.3 | <b>M</b> <sup>2</sup> |
| GUEST TOILET   | 1.6 x 1.3 | <b>M</b> <sup>2</sup> |
| ENTRANCE/LOBBY | 1.6 x 1.5 | <b>M</b> <sup>2</sup> |
| TOTAL          | 88.5      | M <sup>2</sup>        |