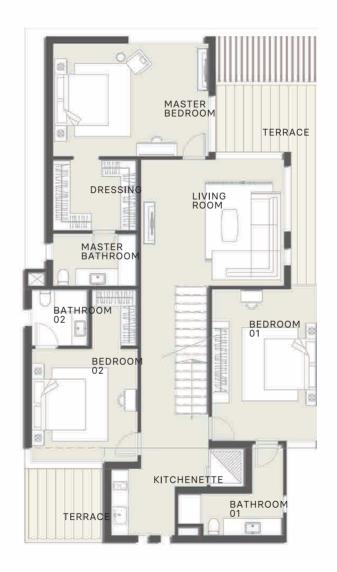

#### FIRST FLOOR

| MASTER BEDROOM  | 4 x 4.75   | M <sup>2</sup> |
|-----------------|------------|----------------|
| DRESSING        | 2.8 x 2.4  | M <sup>2</sup> |
| MASTER BATHROOM | 3.5 x 1.7  | M²             |
| BEDROOM 01      | 4 x 4      | M <sup>2</sup> |
| BATHROOM 01     | 3.5 x 1.7  | M²             |
| BEDROOM TERRACE | 2.6 x 1.2  | M²             |
| BEDROOM 02      | 4.3 x 4    | M²             |
| BATHROOM 02     | 2.7 x 1.85 | M²             |
| LIVING ROOM     | 4 x 5      | M²             |
| LIVING TERRACE  | 4.2 x 1.9  | M <sup>2</sup> |
| TOTAL AREA      | 138.25     | M <sup>2</sup> |