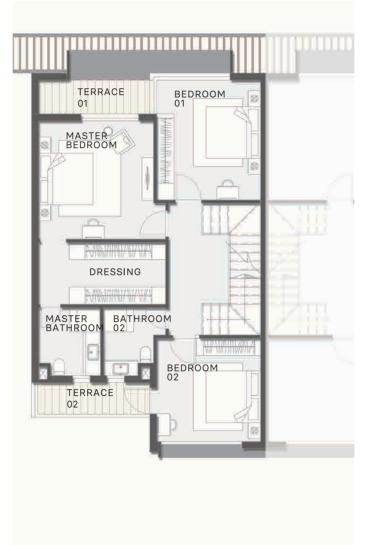

| MASTER BEDROOM  | 4.1 x 4    | <b>M</b> <sup>2</sup> |
|-----------------|------------|-----------------------|
| DRESSING        | 4.5 x 2.2  | <b>M</b> <sup>2</sup> |
| MASTER BATHROOM | 2.4 x 2.15 | <b>M</b> <sup>2</sup> |
| BEDROOM 01      | 3.65 x 4.2 | <b>M</b> <sup>2</sup> |
| TERRACE 01      | 1.2 x 4.1  | <b>M</b> <sup>2</sup> |
| BEDROOM 02      | 3.6 x 3.6  | <b>M</b> <sup>2</sup> |
| BATHROOM 02     | 2.4 x 2.2  | <b>M</b> <sup>2</sup> |
| TERRACE 02      | 1.3 x 4.1  | <b>M</b> <sup>2</sup> |
| TOTAL           | 96.25      | M <sup>2</sup>        |