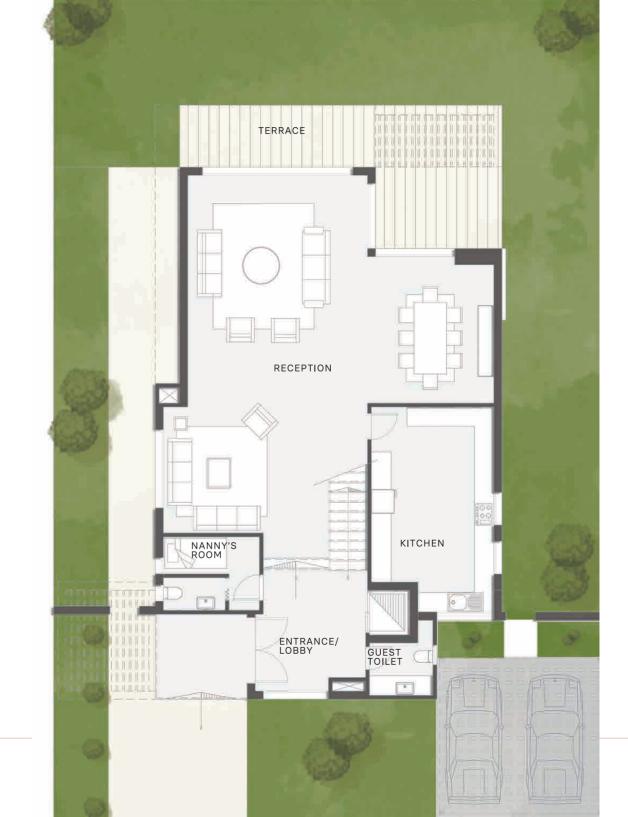

### GROUND FLOOR

| TOTAL AREA     | 125.5     | M <sup>2</sup>        |
|----------------|-----------|-----------------------|
| ENTRANCE/LOBBY | 1.2 x 2.3 | M <sup>2</sup>        |
| NANNY'S ROOM   | 3.3 x 2.2 | <b>M</b> <sup>2</sup> |
| GUEST TOILET   | 2.2 x 1.5 | <b>M</b> <sup>2</sup> |
| KITCHEN        | 4 x 4.5   | <b>M</b> <sup>2</sup> |
| RECEPTION      | 75        | M <sup>2</sup>        |