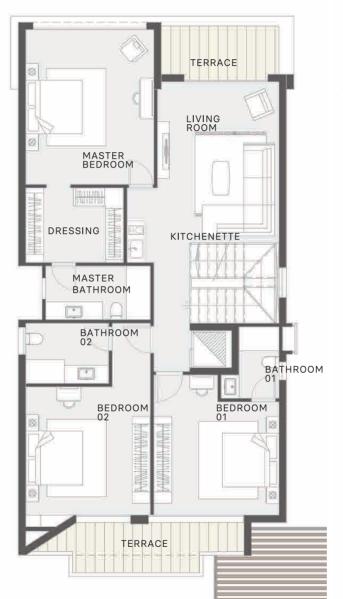

#### FIRST FLOOR

| MASTER BEDROOM  | 4 x 4.75   | M <sup>2</sup> |
|-----------------|------------|----------------|
| DRESSING        | 2.8 x 2.4  | M <sup>2</sup> |
| MASTER BATHROOM | 3.5 x 1.7  | M²             |
| BEDROOM 01      | 4 x 4      | M <sup>2</sup> |
| BATHROOM 01     | 3.5 x 1.7  | M²             |
| BEDROOM TERRACE | 2.6 x 1.2  | M²             |
| BEDROOM 02      | 4.3 x 4    | M²             |
| BATHROOM 02     | 2.7 x 1.85 | M²             |
| LIVING ROOM     | 4 x 5      | M²             |
| LIVING TERRACE  | 4.2 x 1.9  | M <sup>2</sup> |
| TOTAL AREA      | 138.25     | M <sup>2</sup> |