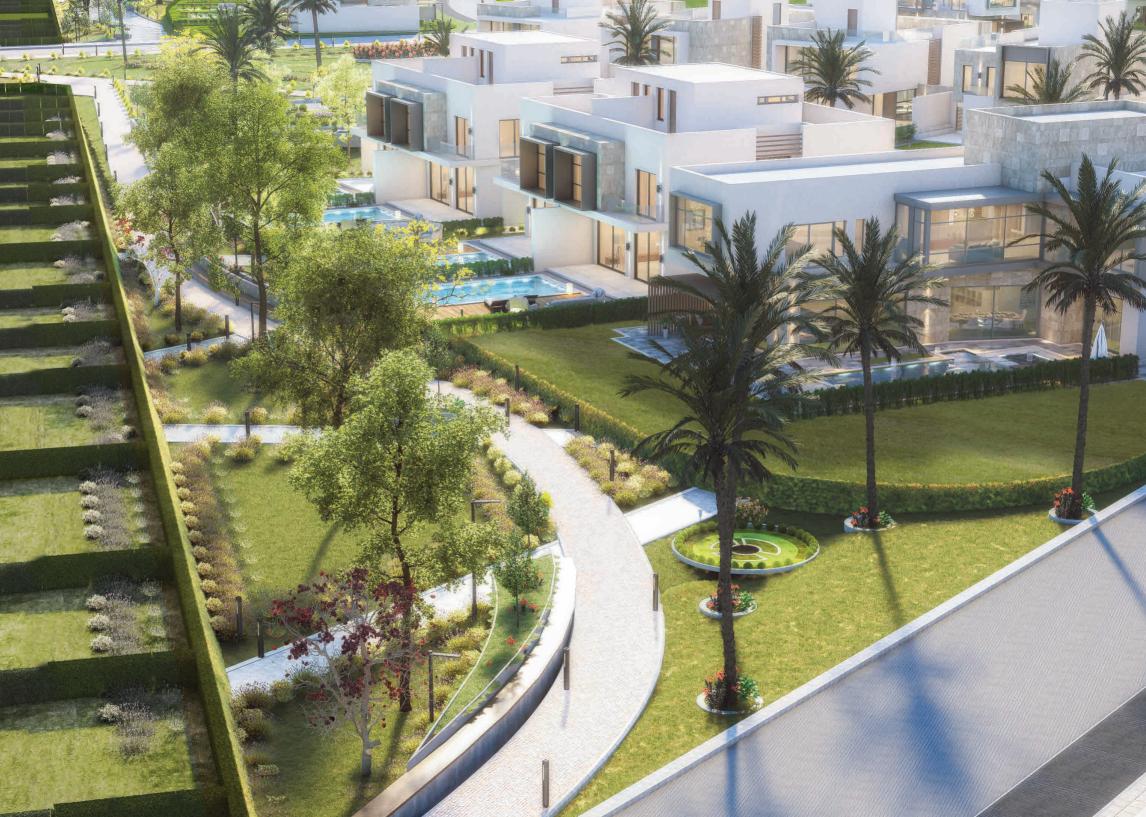

### A MASTERPLAN, LIKE NO OTHER

Right at the beginning of New Zayed, AlKarma Gates becomes your first encouter. With two main entrances AlKarma Gates allows you to directly access all the outside facilities as well as provide all the necessary services inside; a unique 4200 M² clubhouse, wide green spaces, open gym concept, water features, and park seatings on every corner.

AlKarma Gates features our exquisite wide variety of homes, tailor made for your exceptional lifestyle, featuring; our town houses, twin houses, and stand-alone villas.

# Clubhouse

A 4200 M<sup>2</sup> well rounded clubhouse featuring pools, soccer fields, greenery and parks for the community to share and enjoy.