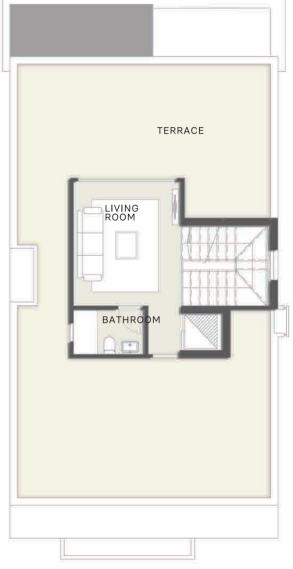

### ROOF

| TERRACE     | 82        | M²             |
|-------------|-----------|----------------|
| LIVING ROOM | 3.3 x 4.7 | M <sup>2</sup> |
| ВАТНГООМ    | 1.9 x 1.5 | M <sup>2</sup> |
| TOTAL AREA  | 31.25     | M <sup>2</sup> |