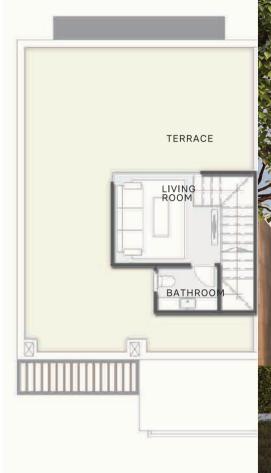

| TERRACE     | 5 9     | <b>M</b> <sup>2</sup> |
|-------------|---------|-----------------------|
| LIVING ROOM | 3.6 x 3 | <b>M</b> <sup>2</sup> |
| ВАТНКООМ    | 2 x 1.5 | <b>M</b> <sup>2</sup> |
| TOTAL       | 21.5    | M <sup>2</sup>        |