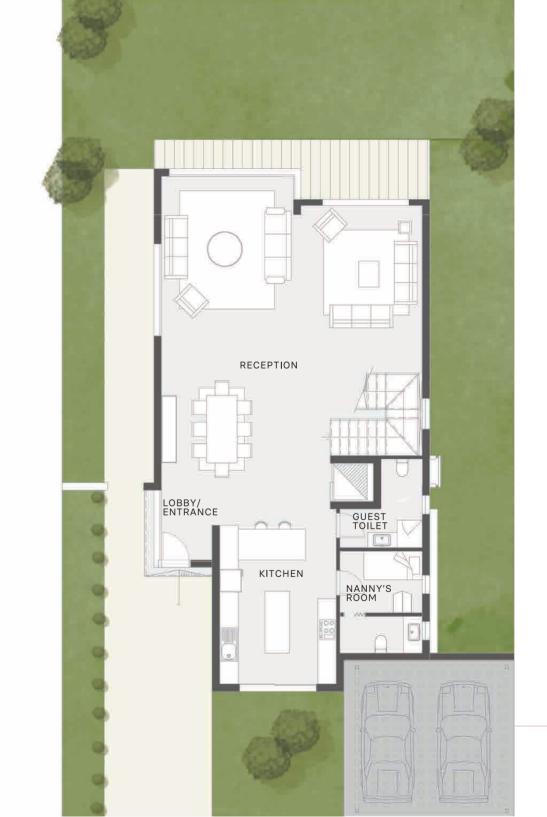

### GROUND FLOOR

| TOTAL AREA     | 125.5     | M <sup>2</sup>        |
|----------------|-----------|-----------------------|
| ENTRANCE/LOBBY | 1.2 x 2.3 | M <sup>2</sup>        |
| NANNY'S ROOM   | 3.3 x 2.2 | <b>M</b> <sup>2</sup> |
| GUEST TOILET   | 2.2 x 1.5 | <b>M</b> <sup>2</sup> |
| KITCHEN        | 4 x 4.5   | <b>M</b> <sup>2</sup> |
| RECEPTION      | 75        | M <sup>2</sup>        |