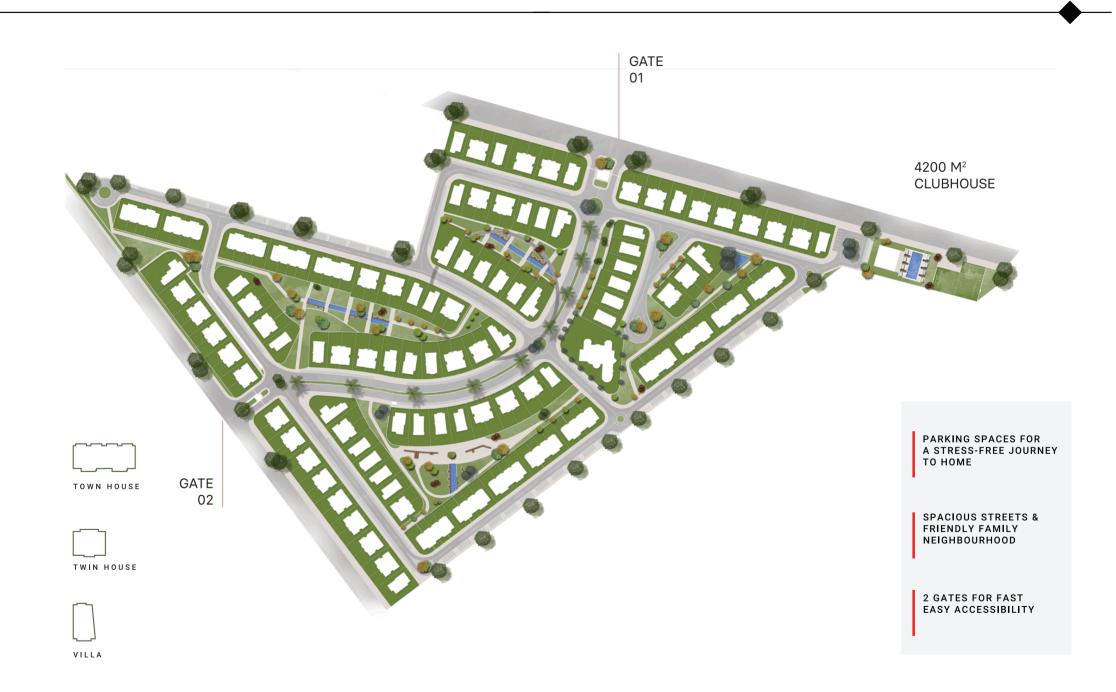

### A MASTERPLAN, LIKE NO OTHER

Right at the beginning of New Zayed, AlKarma Gates becomes your first encouter. With two main entrances AlKarma Gates allows you to directly access all the outside facilities as well as provide all the necessary services inside; a unique 4200 M² clubhouse, wide green spaces, open gym concept, water features, and park seatings on every corner.

AlKarma Gates features our exquisite wide variety of homes, tailor made for your exceptional lifestyle, featuring; our town houses, twin houses, and stand-alone villas.

### PROJECT OVERVIEW

180+

Architectural masterpieces ranging from stand-alone villas, twin houses, and town houses.

13.5%

Built-up area, designed so that every window overlooks green plains, water features & the horizon.

# 4 Parks

With open gym concept & playground areas for the entire family to revel in.

# Clubhouse

A 4200 M<sup>2</sup> well rounded clubhouse featuring pools, soccer fields, greenery and parks for the community to share and enjoy.