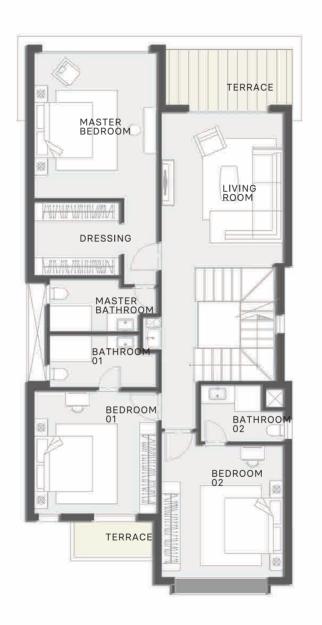

#### FIRST FLOOR

| MASTER BEDROOM  | 4 x 4.75   | M <sup>2</sup> |
|-----------------|------------|----------------|
| DRESSING        | 2.8 x 2.4  | M <sup>2</sup> |
| MASTER BATHROOM | 3.5 x 1.7  | M²             |
| BEDROOM 01      | 4 x 4      | M <sup>2</sup> |
| BATHROOM 01     | 3.5 x 1.7  | M²             |
| BEDROOM TERRACE | 2.6 x 1.2  | M²             |
| BEDROOM 02      | 4.3 x 4    | M²             |
| BATHROOM 02     | 2.7 x 1.85 | M²             |
| LIVING ROOM     | 4 x 5      | M²             |
| LIVING TERRACE  | 4.2 x 1.9  | M <sup>2</sup> |
| TOTAL AREA      | 138.25     | M <sup>2</sup> |