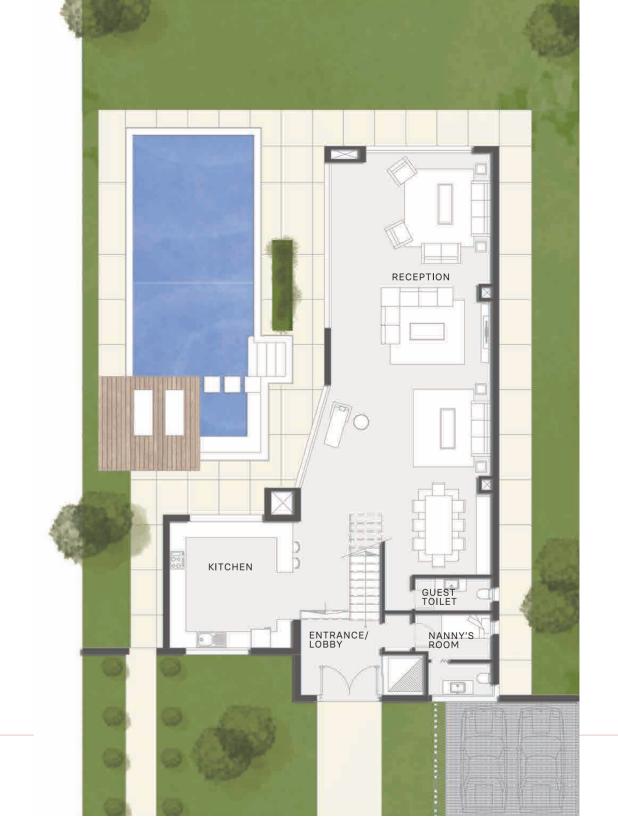

### GROUND FLOOR

| TOTAL AREA     | 125.5     | M <sup>2</sup>        |
|----------------|-----------|-----------------------|
| ENTRANCE/LOBBY | 1.2 x 2.3 | M <sup>2</sup>        |
| NANNY'S ROOM   | 3.3 x 2.2 | <b>M</b> <sup>2</sup> |
| GUEST TOILET   | 2.2 x 1.5 | <b>M</b> <sup>2</sup> |
| KITCHEN        | 4 x 4.5   | <b>M</b> <sup>2</sup> |
| RECEPTION      | 75        | M <sup>2</sup>        |