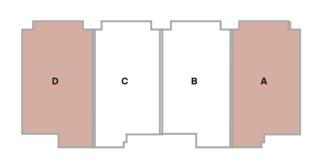

# TOWNHOUSE MIDDLE UNIT

| RECEPTION      | 58        | M²                    |
|----------------|-----------|-----------------------|
| KITCHEN        | 3.7 x 4.3 | <b>M</b> <sup>2</sup> |
| GUEST TOILET   | 1.6 x 1.3 | <b>M</b> <sup>2</sup> |
| ENTRANCE/LOBBY | 1.6 x 1.5 | <b>M</b> <sup>2</sup> |
| TOTAL          | 87        | M <sup>2</sup>        |

# TOWNHOUSE CORNER UNIT

| RECEPTION      | 58        | M <sup>2</sup>        |
|----------------|-----------|-----------------------|
| KITCHEN        | 3.7 x 4.3 | <b>M</b> <sup>2</sup> |
| GUEST TOILET   | 1.6 x 1.3 | <b>M</b> <sup>2</sup> |
| ENTRANCE/LOBBY | 1.6 x 1.5 | <b>M</b> <sup>2</sup> |
| TOTAL          | 88.5      | M <sup>2</sup>        |