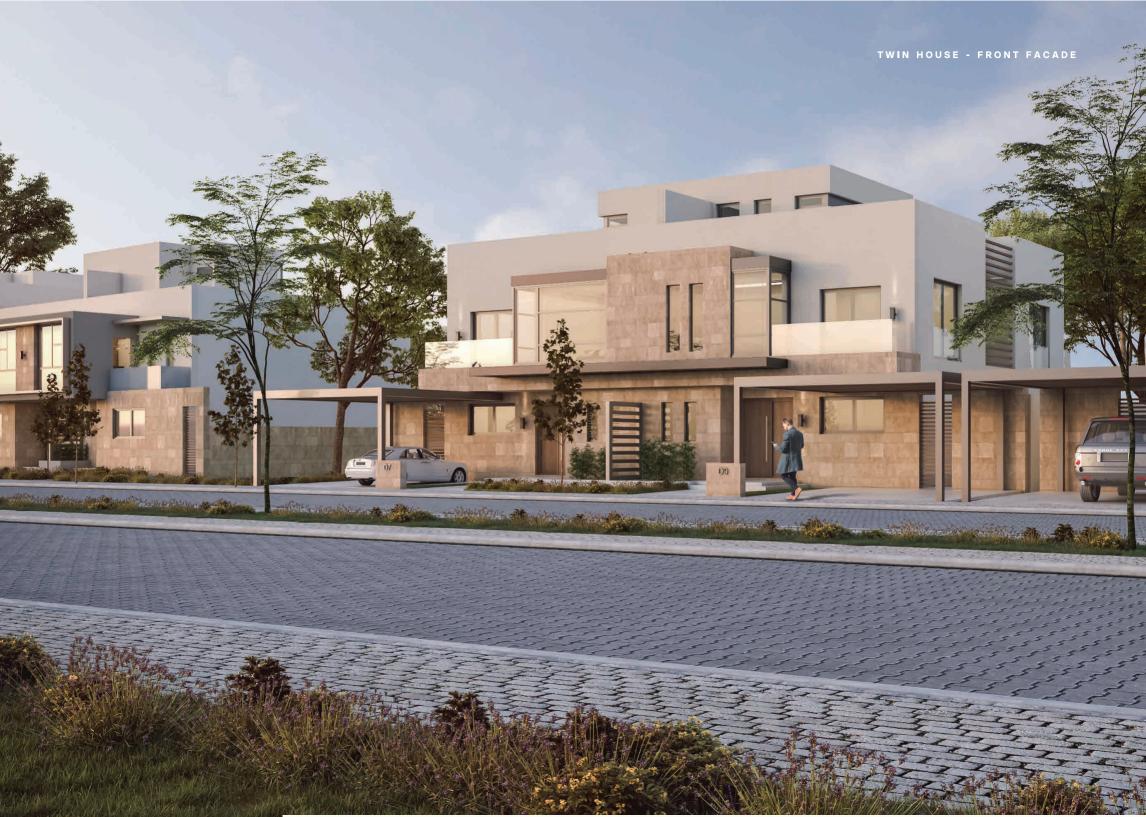

TWIN HOUSE

| RECEPTION      | 6 0       | <b>M</b> <sup>2</sup> |
|----------------|-----------|-----------------------|
| KITCHEN        | 4.5 x 3.1 | M <sup>2</sup>        |
| GUEST TOILET   | 1.7 x 1.2 | <b>M</b> <sup>2</sup> |
| NANNY'S ROOM   | 3.5 x 2.5 | <b>M</b> <sup>2</sup> |
| ENTRANCE/LOBBY | 1.9 x 1.9 | <b>M</b> <sup>2</sup> |
| TOTAL          | 100.25    | M <sup>2</sup>        |

| MASTER BEDROOM  | 3.9 x 4.2  | <b>M</b> <sup>2</sup> |
|-----------------|------------|-----------------------|
| DRESSING        | 2.3 x 2.2  | <b>M</b> <sup>2</sup> |
| MASTER BATHROOM | 2.25 x 1.6 | M <sup>2</sup>        |
| LIVING ROOM     | 3.7 x 5.4  | M <sup>2</sup>        |
| TERRACE         | 4 x 1.3    | <b>M</b> <sup>2</sup> |
| BEDROOM 01      | 4 x 4      | M <sup>2</sup>        |
| BATHROOM        | 3.4 x 1.6  | M <sup>2</sup>        |
| BEDROOM 02      | 4 x 3.9    | M <sup>2</sup>        |
| BEDROOM TERRACE | 3.7 x 1.55 | M <sup>2</sup>        |
| TOTAL           | 110        | M <sup>2</sup>        |

| TERRACE     | 6 5        | M <sup>2</sup>        |
|-------------|------------|-----------------------|
| LIVING ROOM | 4.25 x 3.5 | M <sup>2</sup>        |
| ВАТНКООМ    | 1.9 x 1.5  | <b>M</b> <sup>2</sup> |
| TOTAL       | 26         | M <sup>2</sup>        |