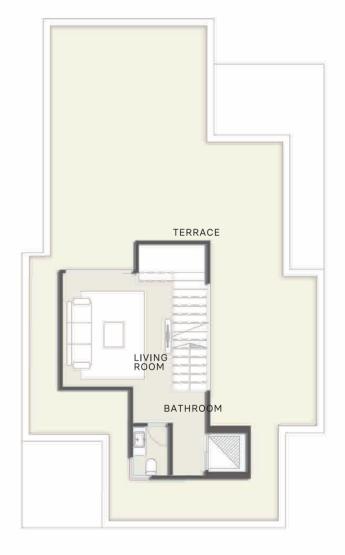

### ROOF

| TERRACE     | 82        | M²             |
|-------------|-----------|----------------|
| LIVING ROOM | 3.3 x 4.7 | M <sup>2</sup> |
| ВАТНГООМ    | 1.9 x 1.5 | M <sup>2</sup> |
| TOTAL AREA  | 31.25     | M <sup>2</sup> |