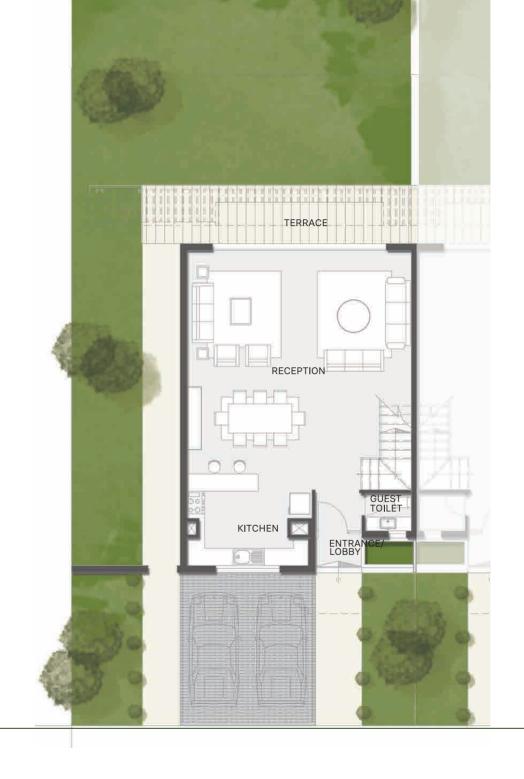

# TOWNHOUSE MIDDLE UNIT

| RECEPTION      | 58        | M²                    |
|----------------|-----------|-----------------------|
| KITCHEN        | 3.7 x 4.3 | <b>M</b> <sup>2</sup> |
| GUEST TOILET   | 1.6 x 1.3 | <b>M</b> <sup>2</sup> |
| ENTRANCE/LOBBY | 1.6 x 1.5 | <b>M</b> <sup>2</sup> |
| TOTAL          | 87        | M <sup>2</sup>        |

| MASTER BEDROOM  | 4.1 x 4    | <b>M</b> <sup>2</sup> |
|-----------------|------------|-----------------------|
| DRESSING        | 4.5 x 2.2  | <b>M</b> <sup>2</sup> |
| MASTER BATHROOM | 2.4 x 2.15 | <b>M</b> <sup>2</sup> |
| TERRACE 01      | 1.2 x 4.1  | <b>M</b> <sup>2</sup> |
| BEDROOM 01      | 3.65 x 4.2 | <b>M</b> <sup>2</sup> |
| BEDROOM 02      | 3.6 x 3.6  | <b>M</b> <sup>2</sup> |
| ВАТНКООМ        | 2.4 x 2.2  | <b>M</b> <sup>2</sup> |
| TERRACE 02      | 1.3 x 4.1  | <b>M</b> <sup>2</sup> |
| TOTAL           | 9 5        | M <sup>2</sup>        |
|                 |            |                       |

| TERRACE     | 5 9     | <b>M</b> <sup>2</sup> |
|-------------|---------|-----------------------|
| LIVING ROOM | 3 x 3.6 | M <sup>2</sup>        |
| BATHROOM    | 2 x 1.5 | <b>M</b> <sup>2</sup> |
| TOTAL       | 21.5    | M <sup>2</sup>        |