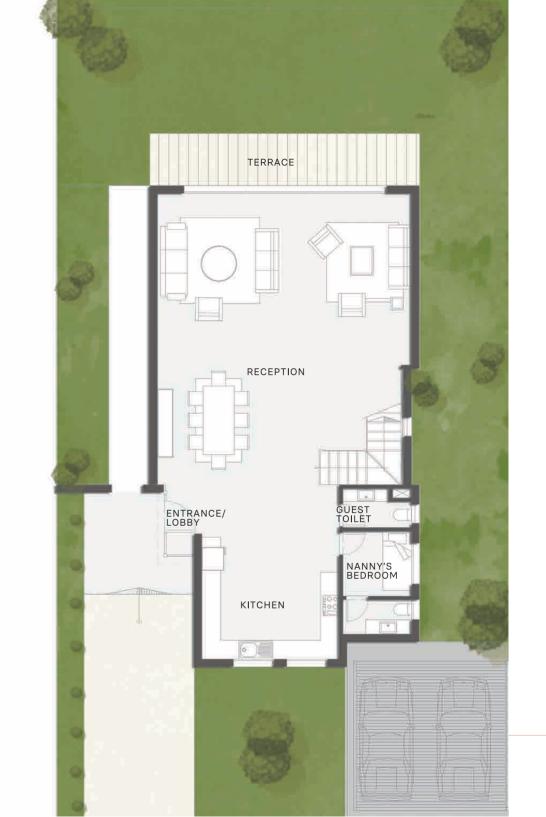

### GROUND FLOOR

| TOTAL AREA     | 125.5     | M <sup>2</sup>        |
|----------------|-----------|-----------------------|
| ENTRANCE/LOBBY | 1.2 x 2.3 | M <sup>2</sup>        |
| NANNY'S ROOM   | 3.3 x 2.2 | <b>M</b> <sup>2</sup> |
| GUEST TOILET   | 2.2 x 1.5 | <b>M</b> <sup>2</sup> |
| KITCHEN        | 4 x 4.5   | <b>M</b> <sup>2</sup> |
| RECEPTION      | 75        | M <sup>2</sup>        |