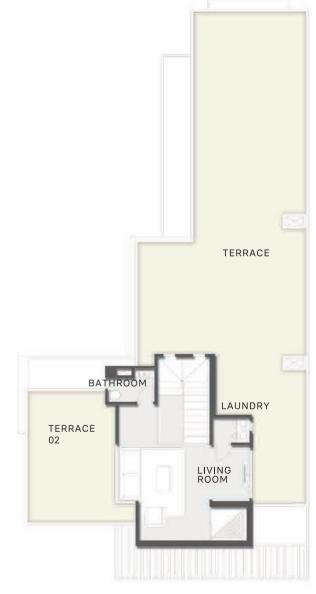

### ROOF

| TERRACE     | 82        | M²             |
|-------------|-----------|----------------|
| LIVING ROOM | 3.3 x 4.7 | M <sup>2</sup> |
| ВАТНГООМ    | 1.9 x 1.5 | M <sup>2</sup> |
| TOTAL AREA  | 31.25     | M <sup>2</sup> |

#### ROOF

| TERRACE     | 82.5       | <b>M</b> <sup>2</sup> |
|-------------|------------|-----------------------|
| LIVING ROOM | 3.75 x 3.6 | <b>M</b> <sup>2</sup> |
| BATHROOM    | 2.4 x 1.5  | <b>M</b> <sup>2</sup> |
| TOTAL       | 33.75      | M <sup>2</sup>        |

#### ROOF

| TERRACE     | 100        | M <sup>2</sup>        |
|-------------|------------|-----------------------|
| LIVING ROOM | 4 x 3.9    | <b>M</b> <sup>2</sup> |
| BATHROOM    | 1.75 x 1.3 | <b>M</b> <sup>2</sup> |
| TOTAL       | 37         | M <sup>2</sup>        |

| TERRACE     | 96         | M <sup>2</sup> |
|-------------|------------|----------------|
| LIVING ROOM | 21.25      | M <sup>2</sup> |
| BATHROOM    | 2.1 x 1.5  | M <sup>2</sup> |
| TERRACE 02  | 26.5       | M <sup>2</sup> |
| LAUNDRY     | 1.1 x 1.65 | M <sup>2</sup> |
| TOTAL       | 41         | M <sup>2</sup> |

| TERRACE     | 106        | <b>M</b> <sup>2</sup> |
|-------------|------------|-----------------------|
| LIVING ROOM | 25         | <b>M</b> <sup>2</sup> |
| ВАТНКООМ    | 2.1 x 1.5  | <b>M</b> <sup>2</sup> |
| TERRACE 02  | 22.7       | <b>M</b> <sup>2</sup> |
| LAUNDRY     | 1.1 x 1.65 | <b>M</b> <sup>2</sup> |
| TOTAL       | 44.5       | M <sup>2</sup>        |