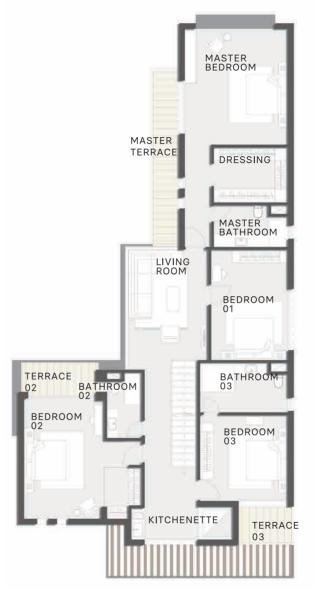

#### FIRST FLOOR

| MASTER BEDROOM  | 4 x 4.75   | M <sup>2</sup> |
|-----------------|------------|----------------|
| DRESSING        | 2.8 x 2.4  | M <sup>2</sup> |
| MASTER BATHROOM | 3.5 x 1.7  | M²             |
| BEDROOM 01      | 4 x 4      | M <sup>2</sup> |
| BATHROOM 01     | 3.5 x 1.7  | M²             |
| BEDROOM TERRACE | 2.6 x 1.2  | M²             |
| BEDROOM 02      | 4.3 x 4    | M²             |
| BATHROOM 02     | 2.7 x 1.85 | M²             |
| LIVING ROOM     | 4 x 5      | M²             |
| LIVING TERRACE  | 4.2 x 1.9  | M <sup>2</sup> |
| TOTAL AREA      | 138.25     | M <sup>2</sup> |

#### FIRST FLOOR

| MASTER BEDROOM  | 5.1 x 4.3   | M <sup>2</sup>        |
|-----------------|-------------|-----------------------|
| DRESSING        | 3.3 x 2.4   | <b>M</b> <sup>2</sup> |
| MASTER BATHROOM | 3.5 x 1.7   | <b>M</b> <sup>2</sup> |
| BEDROOM 01      | 4.2 x 3.8   | <b>M</b> <sup>2</sup> |
| BATHROOM 01     | 2.2 x 1.95  | <b>M</b> <sup>2</sup> |
| MAIN TERRACE    | 1.6 x 7     | <b>M</b> <sup>2</sup> |
| BEDROOM 02      | 4.1 x 4.2   | <b>M</b> <sup>2</sup> |
| BATHROOM 02     | 2.8 x 1.8   | <b>M</b> <sup>2</sup> |
| LIVING ROOM     | 4.8 x 4.1   | <b>M</b> <sup>2</sup> |
| LIVING TERRACE  | 4.45 x 1.95 | <b>M</b> <sup>2</sup> |
| TOTAL           | 145.25      | <b>M</b> <sup>2</sup> |

### FIRST FLOOR

| MASTER BEDROOM   | 5.55 x 4   | <b>M</b> <sup>2</sup> |
|------------------|------------|-----------------------|
| DRESSING         | 3 x 2.5    | <b>M</b> <sup>2</sup> |
| MASTER BATHROOM  | 3 x 1.85   | <b>M</b> <sup>2</sup> |
| BEDROOM 01       | 5.4 x 3.8  | <b>M</b> <sup>2</sup> |
| BATHROOM 01      | 3.75 x 1.5 | <b>M</b> <sup>2</sup> |
| BEDROOM 02       | 3.75 x 4   | <b>M</b> <sup>2</sup> |
| BATHROOM 02      | 2 x 2      | <b>M</b> <sup>2</sup> |
| TERRACE          | 2.8 x 2.6  | M <sup>2</sup>        |
| DRESSING ROOM 02 | 2 x 1.6    | <b>M</b> <sup>2</sup> |
| LIVING ROOM      | 5.1 x 4.5  | <b>M</b> <sup>2</sup> |
| LIVING TERRACE   | 7.1 x 3.8  | M²                    |
| KITCHENETTE      | 2.25 x 2.4 | M²                    |
| TOTAL            | 163        | <b>M</b> <sup>2</sup> |

| MASTER BEDROOM  | 4.7 x 4.25 | M <sup>2</sup>        |
|-----------------|------------|-----------------------|
| DRESSING        | 3.4 x 4.4  | M²                    |
| MASTER BATHROOM | 3.4 x 1.7  | <b>M</b> <sup>2</sup> |
| MASTER TERRACE  | 6.1 x 1.3  | <b>M</b> <sup>2</sup> |
| LIVING ROOM     | 5.5 x 7.25 | M²                    |
| BEDROOM 01      | 4 x 3.9    | M <sup>2</sup>        |
| BATHROOM 01     | 4 x 2.25   | M²                    |
| TERRACE 01      | 2.4 x 1.65 | <b>M</b> <sup>2</sup> |
| BEDROOM 02      | 5.4 x 5.35 | <b>M</b> <sup>2</sup> |
| BATHROOM 02     | 3 x 1.6    | <b>M</b> <sup>2</sup> |
| TERRACE 02      | 3.5 x 1.5  | M²                    |
| KITCHENETTE     | 1.4 x 3    | M <sup>2</sup>        |
| TOTAL           | 180.5      | M <sup>2</sup>        |

| MASTER BEDROOM  | 4.7 x 5.25 M  | 2 |
|-----------------|---------------|---|
| DRESSING        | 2.5 x 3.4 M   | 2 |
| MASTER BATHROOM | 3.4 x 1.9 M   | 2 |
| MASTER TERRACE  | 8 x 1.3 M     | 2 |
| BEDROOM 01      | 5 x 3.5 M     | 2 |
| LIVING ROOM     | 5.5 x 3.65 M  | 2 |
| BEDROOM 02      | 5.55 x 5.35 M | 2 |
| BATHROOM 02     | 3 x 1.6 M     | 2 |
| TERRACE 02      | 3.5 x 1.5 M   | 2 |
| BEDROOM 03      | 3.9 x 4 M     | 2 |
| BATHROOM 03     | 4 x 2.25 M    | 2 |
| TERRACE 03      | 2.4 x 1.65 M  | 2 |
| KITCHENETTE     | 1.4 x 3 M     | 2 |
| TOTAL           | 192.25 M      | 2 |