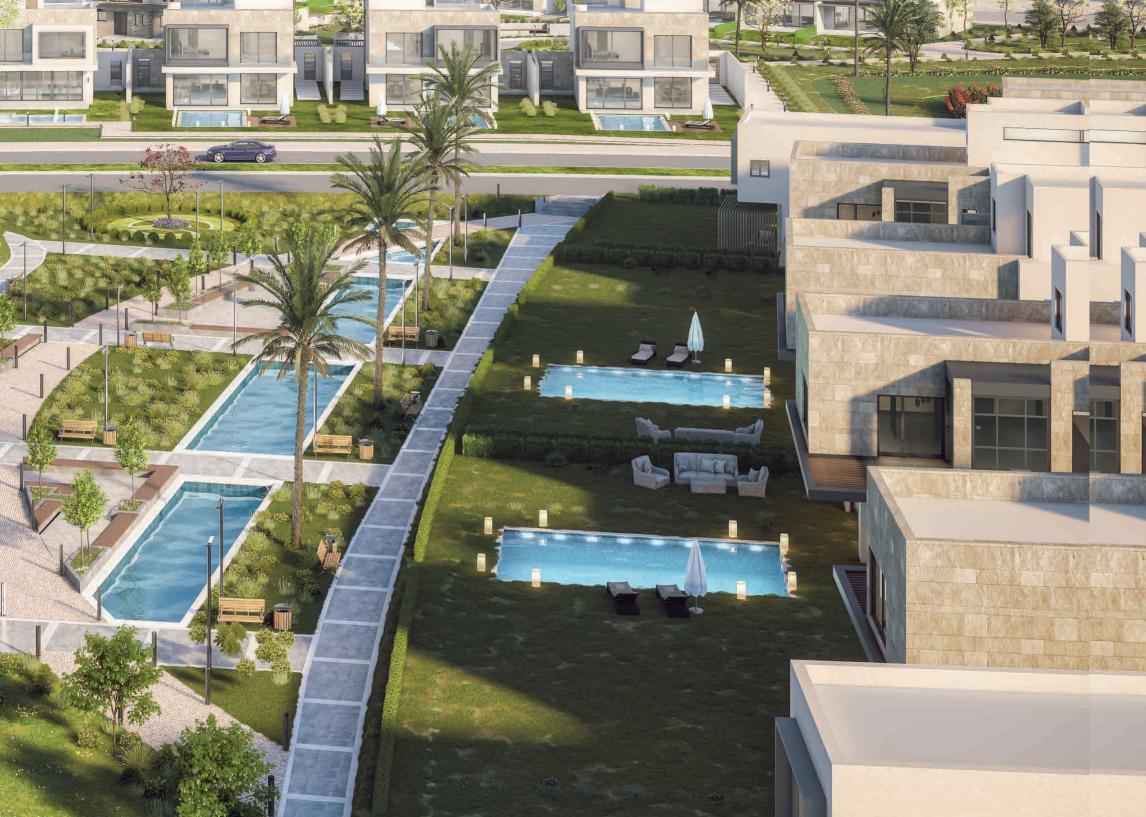

### A MASTERPLAN, LIKE NO OTHER

Right at the beginning of New Zayed, AlKarma Gates becomes your first encouter. With two main entrances AlKarma Gates allows you to directly access all the outside facilities as well as provide all the necessary services inside; a unique 4200 M² clubhouse, wide green spaces, open gym concept, water features, and park seatings on every corner.

# 4 Parks

With open gym concept & playground areas for the entire family to revel in.

# Clubhouse

A 4200 M<sup>2</sup> well rounded clubhouse featuring pools, soccer fields, greenery and parks for the community to share and enjoy.