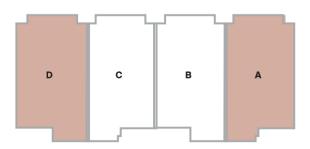

# TOWNHOUSE MIDDLE UNIT

| RECEPTION      | 58        | M²                    |
|----------------|-----------|-----------------------|
| KITCHEN        | 3.7 x 4.3 | <b>M</b> <sup>2</sup> |
| GUEST TOILET   | 1.6 x 1.3 | <b>M</b> <sup>2</sup> |
| ENTRANCE/LOBBY | 1.6 x 1.5 | <b>M</b> <sup>2</sup> |
| TOTAL          | 87        | M <sup>2</sup>        |

# TOWNHOUSE CORNER UNIT

| RECEPTION      | 58        | M <sup>2</sup>        |
|----------------|-----------|-----------------------|
| KITCHEN        | 3.7 x 4.3 | <b>M</b> <sup>2</sup> |
| GUEST TOILET   | 1.6 x 1.3 | <b>M</b> <sup>2</sup> |
| ENTRANCE/LOBBY | 1.6 x 1.5 | <b>M</b> <sup>2</sup> |
| TOTAL          | 88.5      | M <sup>2</sup>        |