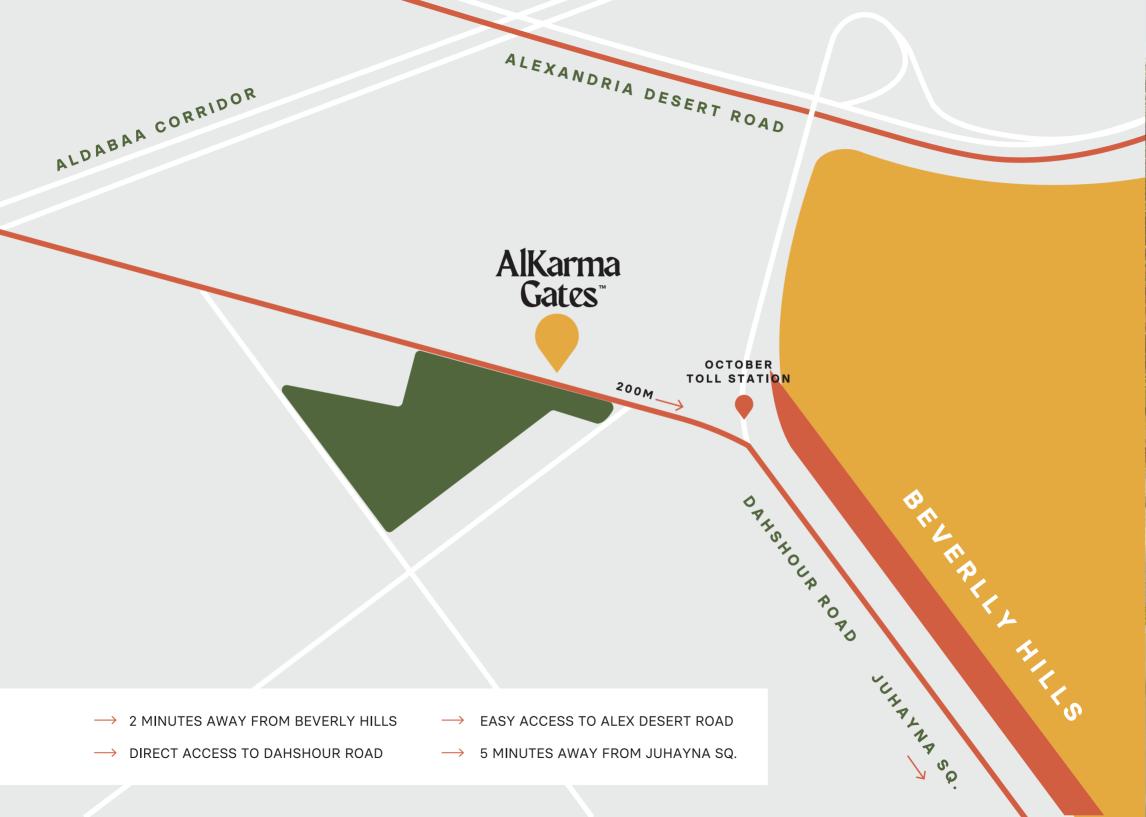

# A PRIME LOCATION

AlKarma Gates is the avant garde of the New West, it is the first premium boutique neighborhood that has accessibility for both old & new sheikh zayed.

A unique location that connects the old zayed with its livability and vitality with the new zayed with its promising aspirational future as an organic expansion of the old zayed.

Apart from being in the central point between both destinations, its located at near proximity of key strategic areas; opposite side from beverly hills 2 minutes away, 4 minutes from Alex cairo Road, 10 minutes from juhayna Square.