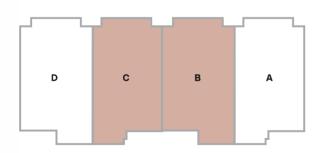

# TOWNHOUSE MIDDLE UNIT

| RECEPTION      | 58        | M²                    |
|----------------|-----------|-----------------------|
| KITCHEN        | 3.7 x 4.3 | <b>M</b> <sup>2</sup> |
| GUEST TOILET   | 1.6 x 1.3 | <b>M</b> <sup>2</sup> |
| ENTRANCE/LOBBY | 1.6 x 1.5 | <b>M</b> <sup>2</sup> |
| TOTAL          | 87        | M <sup>2</sup>        |

# TOWNHOUSE CORNER UNIT

| RECEPTION      | 58        | M <sup>2</sup>        |
|----------------|-----------|-----------------------|
| KITCHEN        | 3.7 x 4.3 | <b>M</b> <sup>2</sup> |
| GUEST TOILET   | 1.6 x 1.3 | <b>M</b> <sup>2</sup> |
| ENTRANCE/LOBBY | 1.6 x 1.5 | <b>M</b> <sup>2</sup> |
| TOTAL          | 88.5      | M <sup>2</sup>        |