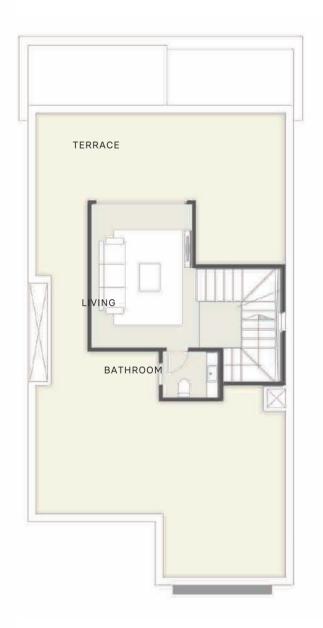

### ROOF

| TERRACE     | 82        | M²             |
|-------------|-----------|----------------|
| LIVING ROOM | 3.3 x 4.7 | M <sup>2</sup> |
| ВАТНГООМ    | 1.9 x 1.5 | M <sup>2</sup> |
| TOTAL AREA  | 31.25     | M <sup>2</sup> |