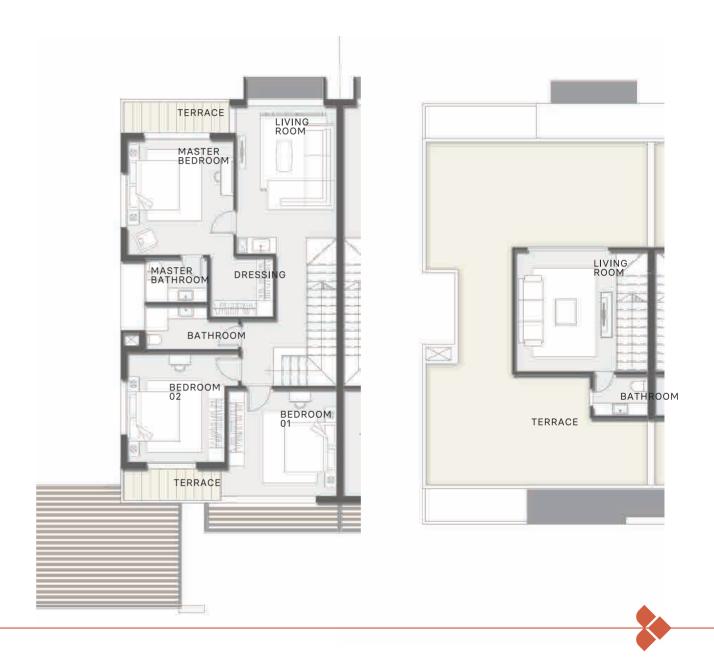

| MASTER BEDROOM  | 3.9 x 4.2  | <b>M</b> <sup>2</sup> |
|-----------------|------------|-----------------------|
| DRESSING        | 2.3 x 2.2  | <b>M</b> <sup>2</sup> |
| MASTER BATHROOM | 2.25 x 1.6 | M <sup>2</sup>        |
| LIVING ROOM     | 3.7 x 5.4  | M <sup>2</sup>        |
| TERRACE         | 4 x 1.3    | <b>M</b> <sup>2</sup> |
| BEDROOM 01      | 4 x 4      | M <sup>2</sup>        |
| BATHROOM        | 3.4 x 1.6  | M <sup>2</sup>        |
| BEDROOM 02      | 4 x 3.9    | M <sup>2</sup>        |
| BEDROOM TERRACE | 3.7 x 1.55 | M <sup>2</sup>        |
| TOTAL           | 110        | M <sup>2</sup>        |

| TERRACE     | 6 5        | M <sup>2</sup>        |
|-------------|------------|-----------------------|
| LIVING ROOM | 4.25 x 3.5 | M <sup>2</sup>        |
| ВАТНКООМ    | 1.9 x 1.5  | <b>M</b> <sup>2</sup> |
| TOTAL       | 26         | M <sup>2</sup>        |