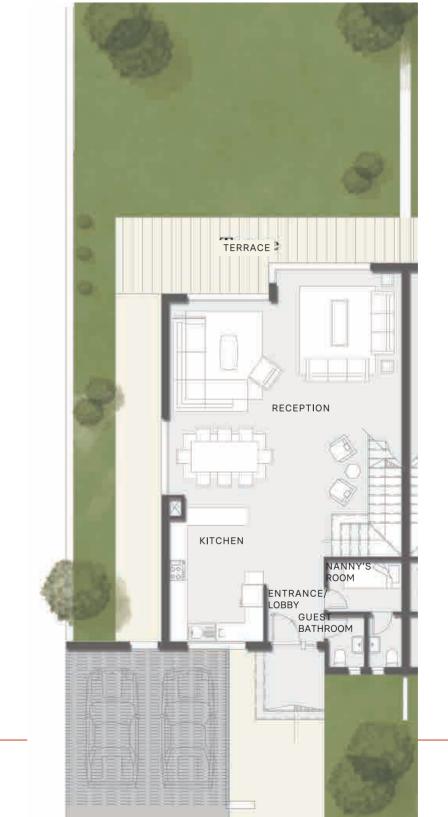

TWIN HOUSE

| RECEPTION      | 6 0       | <b>M</b> <sup>2</sup> |
|----------------|-----------|-----------------------|
| KITCHEN        | 4.5 x 3.1 | M <sup>2</sup>        |
| GUEST TOILET   | 1.7 x 1.2 | <b>M</b> <sup>2</sup> |
| NANNY'S ROOM   | 3.5 x 2.5 | <b>M</b> <sup>2</sup> |
| ENTRANCE/LOBBY | 1.9 x 1.9 | <b>M</b> <sup>2</sup> |
| TOTAL          | 100.25    | M <sup>2</sup>        |