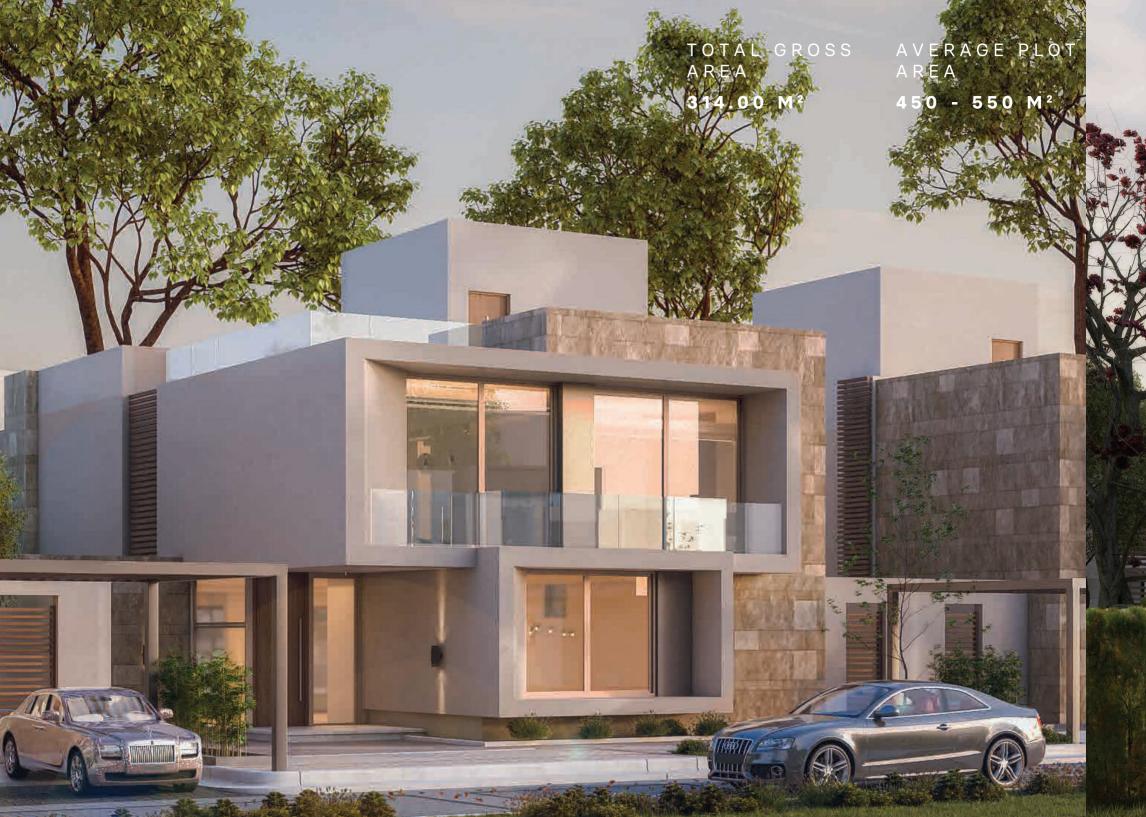

### PROJECT OVERVIEW

180+

Architectural masterpieces ranging from stand-alone villas, twin houses, and town houses.

13.5%

Built-up area, designed so that every window overlooks green plains, water features & the horizon.